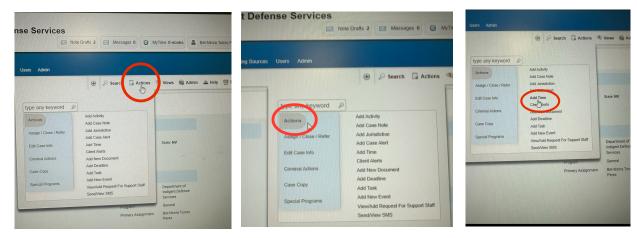

## Option 2:

Once you are in the defendants file:

- 1. click actions
- click the second actions if it doesn't take you there directly
- 3. click add time

After using option 1 or 2, you are brought to this page where you can begin to enter the experts/investigators time. See below for how to fill out the form.